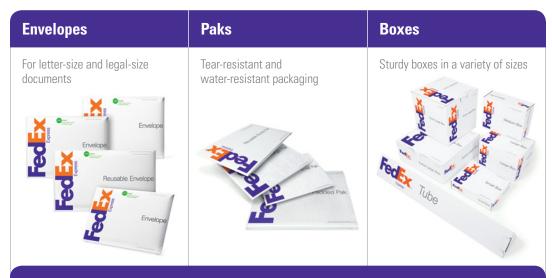

## U.S. Package Shipping

Details at fedex.com/uspackages

#### SHIP UP TO 150 LBS.

You can ship envelopes and packages up to 150 lbs. using most FedEx Express® and FedEx Ground® U.S. and international package services. Some exceptions apply, so go to fedex.com/packageshipments and select a service to confirm weight limitations and package size requirements.